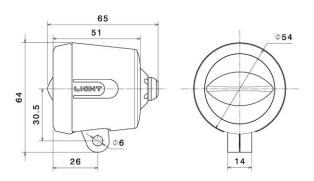

## **Technical Drawing:**

| Marking:              | Printed in low relief by stamping.                                                                |
|-----------------------|---------------------------------------------------------------------------------------------------|
| Field of application: | 2 or 3 wheel motorcycles and vehicles treated as such. (PTWs, ATVs, Scooters, Motorcycles, Moped) |